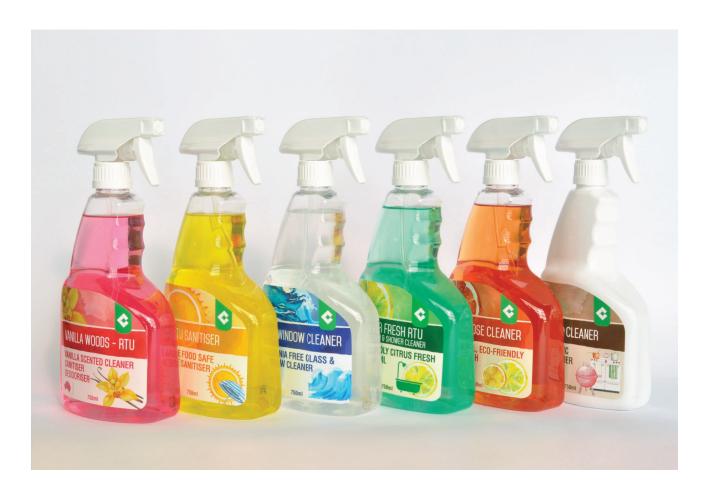

#### Ready to use 750ml Trigger Range / Page 04

All Purpose Cleaner

OMG Window Cleaner

Clear Fresh RTU

RTU Sanitiser

Oven Cleaner

# Ready to use 750ml Trigger Range

### **All Purpose Cleaner**

An eco-friendly all purpose cleaner designed to clean all washable hard surfaces. Tough on stains but gentle on the environment. Fresh citrus scent.

#### **OMG Window Cleaner**

OMG is a safe non-ammoniated, eco-friendly window, glass and hard surface cleaner. Dries fast leaving a streak free finish.

#### **Clear Fresh RTU**

An eco-friendly acid based cleaner designed to remove scale and soiling from all washable surfaces found in wet areas leaving behind a fresh citrus scent.

#### **RTU Sanitiser**

RTU is a ready to use food safe, no rinse sanitiser, ensuring work surfaces are hygienic prior to food preparation. RTU can be used to sanitise food processing equipment, utensils, articles and surfaces.

### **Oven Cleaner**

A ready to use non-caustic oven and grill cleaner.