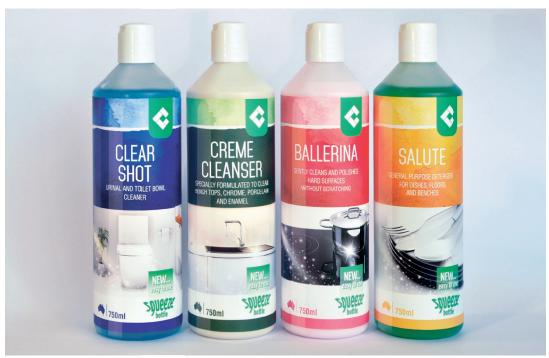

#### Ready to use 750ml Squeeze Bottle Range / Page 04

Ballerina

Creme Cleanser

Clear Shot

Salute

# Ready to use 750ml Squeeze Bottle Range

HAZARD RATING

#### **Ballerina**

A non-scratch liquid cleanser designed to remove soiling from ceramic glass and induction cook tops and other hard surfaces leaving a streak free finish.

#### **Creme Cleanser**

A non-scratch creme cleanser with a fresh citrus fragrance. Suitable for all surfaces.

### Clear Shot

A citric acid based toilet cleaner and deodoriser designed to remove scale and soiling from toilet bowls, urinals and general wet areas such as bathrooms, eliminating odours with a pleasant floral lavender fragrance.

#### Salute

An economical general purpose detergent with a lemon fragrance.