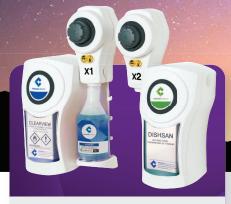

## **Satellite Ecoshot**

Colour coded

Labels are matched to ensure correct product application

Light weight

Locked safety cabinet

Accurate preset dosing for manual and housekeeping products

No plumbing required
Allowing easy installation