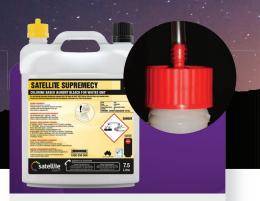

## **Satellite Safelink**

Colour coded caps and labels

Bottle change over is foolproof,
ensuring correct products are used every time.

Light weight7.5L for minimal bottle change over

Closed systems
Ensuring no contact with chemicals - no spills

Accurate dispensing

For automatic machine dishwashing and laundry

Highly concentrated formulations

Economical in use