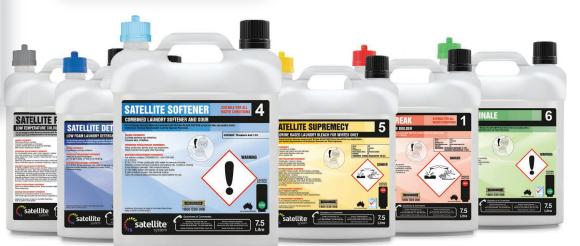

## **Satellite Safelink**

Colour coded caps and labels

Bottle change over is foolproof,
ensuring correct products are used every time.

Light weight7.5L for minimal bottle change over

Closed systems
Ensuring no contact with chemicals - no spills

Accurate dispensing

For automatic machine dishwashing and laundry

Highly concentrated formulations

Economical in use