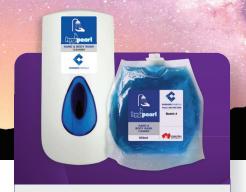

## **Soap Dispenser Options**

Colour coded and labelled

800ml disposable pouch